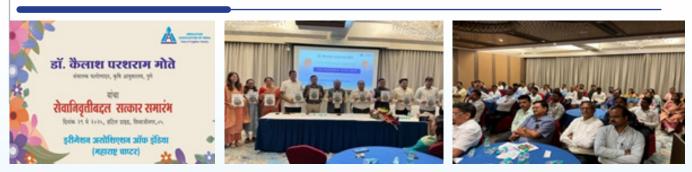

### IAI UPDATES

Govt. of Maharashtra (GoM) launches a book on "Operation & Maintenance of Drip Irrigation Systems" in collaboration and close consultation with Irrigation Association of India's Maharashtra Chapter

Irrigation Association of India (IAI) proudly announces the launch of the book "Operation & Maintenance of Drip Irrigation Systems" authored by Shri Kailash P. Mote, Director, Department of Horticulture, Government of Maharashtra, in collaboration with Shri Hiralal Zumbarlal Bhandari, Chairman, IAI Maharashtra Chapter, and Shri K. Mahamulkar, Vice President (West), IAI.

The launch event was held on 29th May 2025 at Pride Hotel, Pune, and was attended by senior government officials, industry leaders, consultants, and field professionals.

Developed as a joint initiative of the Government of Maharashtra and IAI Maharashtra Chapter, the book serves as a practical guide for professionals and technicians, offering clear insights into system components, operations, maintenance, and field-level challenges in drip irrigation.