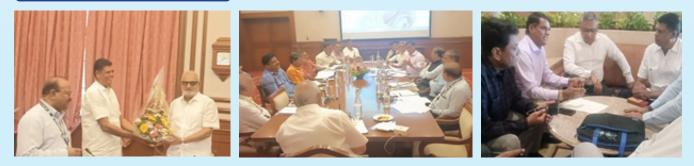

IAI Maharashtra Chapter in an interactive discussion with Shri. Manikrao Shivajirao Koate, Hon'ble Agriculture Minister, Govt. of Maharashtra (GoM)

The Irrigation Association of India (IAI) Maharashtra Chapter, led by Shri Abhijit Page (Sr. Vice President), Shri K. Mahamulkar (Vice President – West), and Shri Zumbarlal Bhandari (Chairman – Maharashtra Chapter), held a productive meeting with Hon'ble Agriculture Minister Shri Manikrao

Shivajirao Kokate and Principal Secretary (Agriculture) Shri Vikas Chandra Rastogi, IAS, on 12th May 2025 at Krishi Bhawan, Mantralaya, Mumbai.

During the discussion, IAI emphasized recent developments and key opportunities in the irrigation sector. Eleven priority issues were presented by the industry, and the Government of Maharashtra responded positively, assuring constructive action on all points raised.

### IAI president met Joint Secretary, RFS – Govt. of India at Krishi Bhawan New Delhi

An IAI delegation led by the President had a constructive and engaging meeting with Shri Franklin Khoubung, Joint Secretary, Ministry of Agriculture & Farmers Welfare, Government of India, at Krishi Bhawan, New Delhi.

The discussion focused on advancing strategies to fast-track the adoption of Micro Irrigation under the Per Drop More Crop initiative. The IAI team shared ideas for scaling impact on the ground and strengthening public-private collaboration.